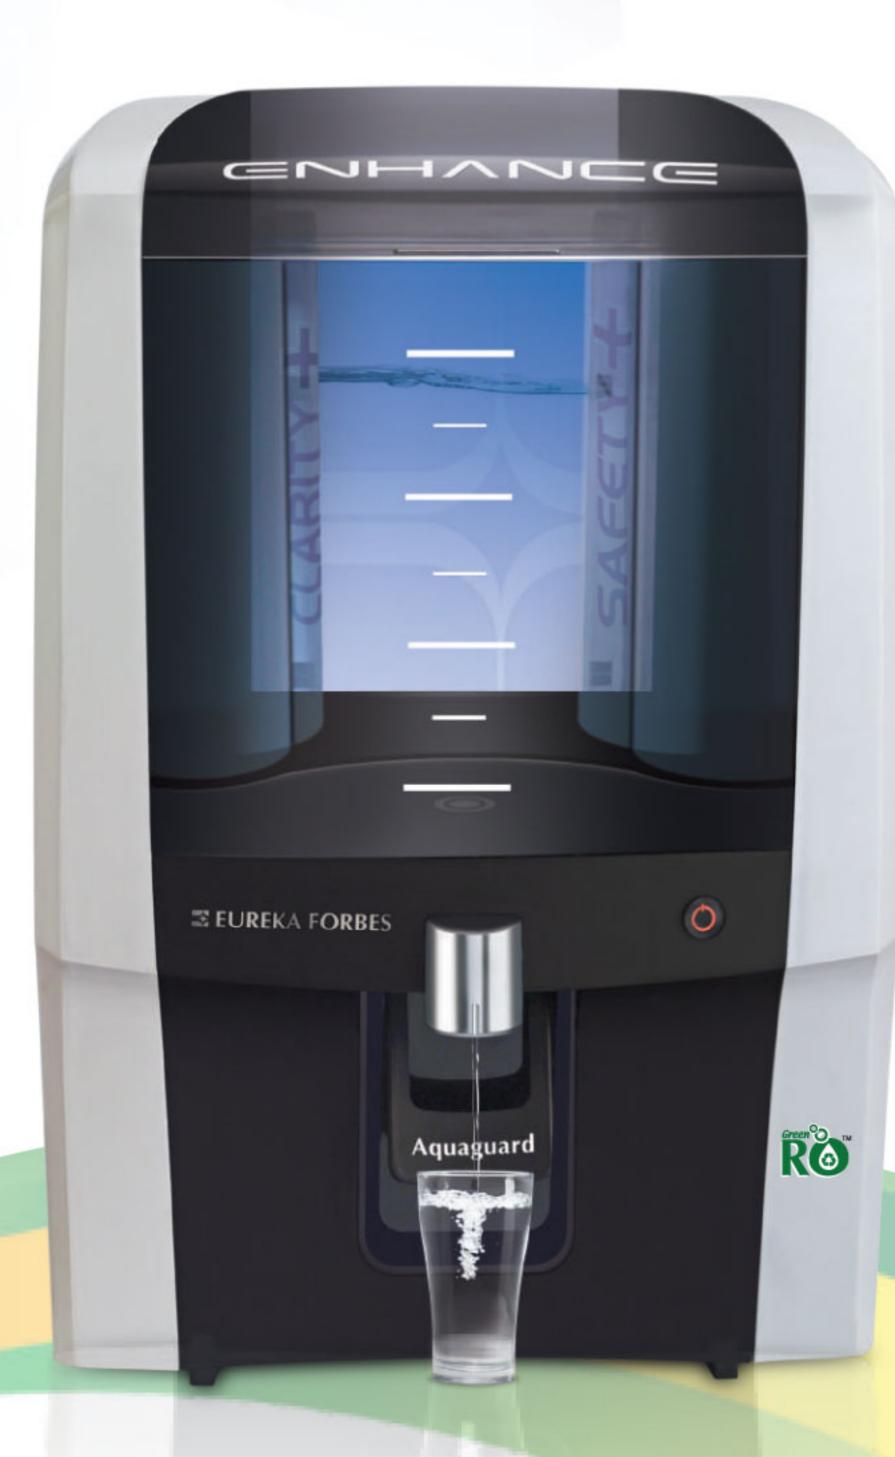

INTRODUCING
THE WORLD'S FIRST
GREEN RO
WATER PURIFIER.
THAT SAVES
30% OF YOUR
WATER AND RETAINS
ESSENTIAL MINERALS.

To get 1 glass of pure water, conventional RO water purifiers could waste over 5 glasses of water!

The all new Aquaguard Enhance Green RO equipped with Global and RO technology of **G.ROLV.TH** saves up to 30% more water than other conventional purifiers during the purification process. Its advanced purification technology also removes disease causing bacteria, virus and other impurities from water while retaining a healthy balance of essential minerals. This Green RO purifier is specially designed for areas where the TDS level in the water is low.

## The revolutionary Aquaguard Enhance is equipped with:

Electronic Membrane Life Enhancer - EMLE Prevents scaling of dissolved salts like calcium and magnesium, thereby enhancing the membrane life and improving water flow.

#### **Enhanced Filtration**

The particulate filter and clarity cartridge provide depth filtration, ensuring crystal clear water and protection for the membrane.

#### **Enhanced Taste**

The special carbon cartridge removes residual organic impurities and revives the original taste of water.

#### **Enhanced Protection**

Eliminates tough, new-age contaminants like lead, pesticides and heavy metals from water.

- Trusted by over 10 million mothers
- Certified by 105 leading labs
- Service across 650 towns